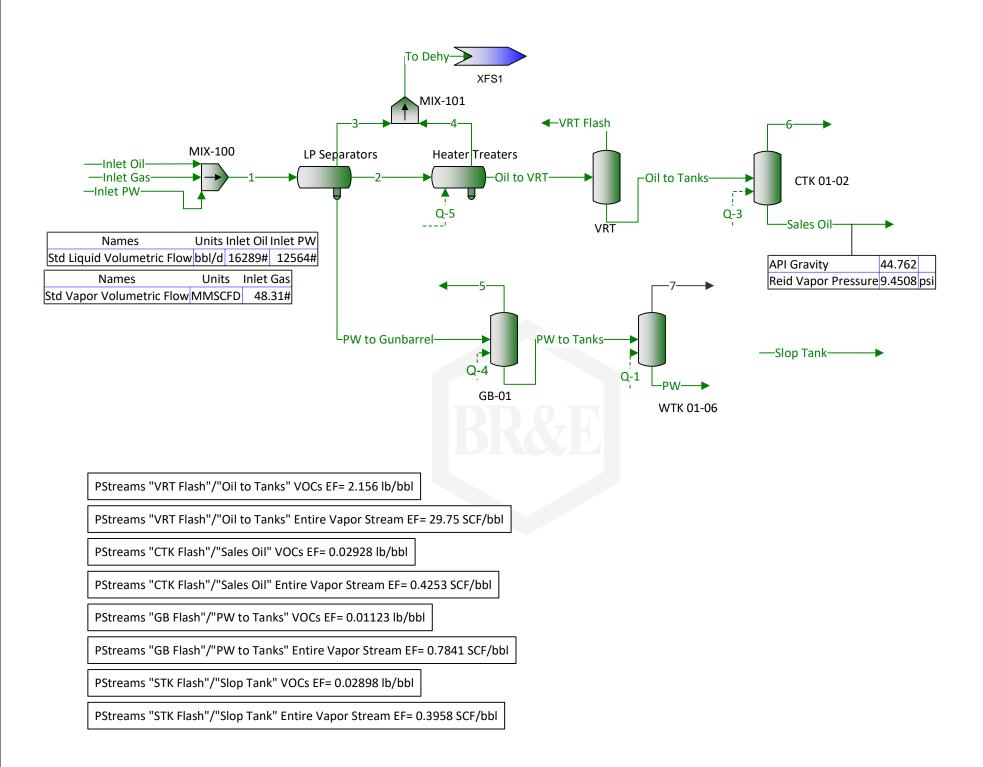

## **Central Gathering Facility Template w/ VRT and Oil Solver**

-CTK Flash-Annual tank loss calculations for "Oil to Tanks". Total working and breathing losses are 1,362 ton/yr. Flashing losses are 118.1 ton/yr. MIX-1 \* All components are reported. Vapor adjusted to ensure mass balance CTK 1-1 -GB Flash-Annual tank loss calculations for "PW to Gunbarrel". -GB W-Total working and breathing losses are 112.6 ton/yr. Flashing losses are 114.8 ton/yr. \* All components are reported. MIX-102 Vapor adjusted to ensure mass balance GB-2 -WTK Flash----▶ Annual tank loss calculations for "PW to Tanks". WTK W Total working and breathing losses are 45.69 ton/yr. -WTK S Flashing losses are 0 ton/yr. \* All components are reported. MIX-103 Vapor adjusted to ensure mass balance WTK 1-1 -STK Flash-Annual tank loss calculations for "Slop Tank". Total working and breathing losses are 5.233 ton/yr. Flashing losses are 0.2646 ton/yr. MIX-104 \* All components are reported. Vapor adjusted to ensure mass balance

STK-1

Note: all WS/Flashing tank stencils below include all components