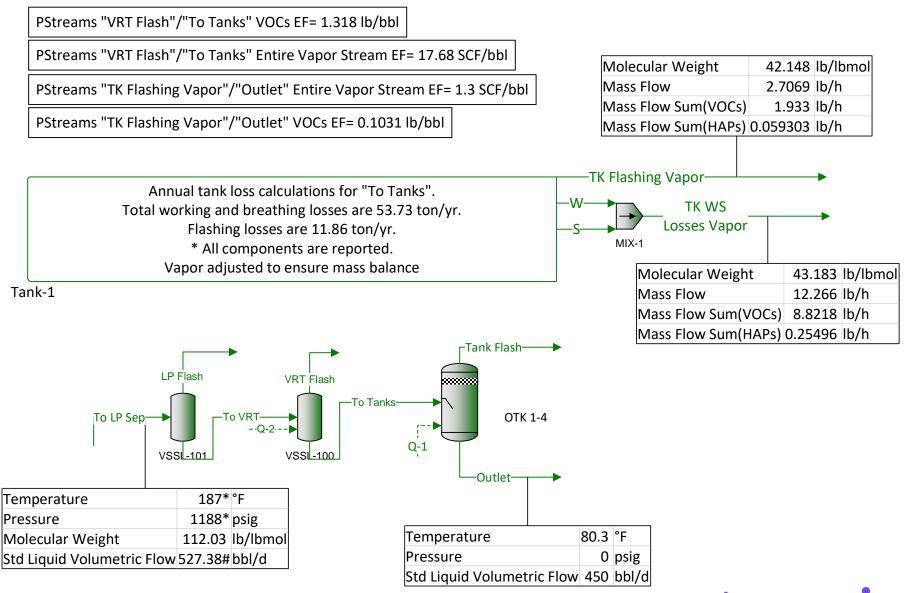

"PW to Gunbarrel". -GB W-Total working and breathing losses are 112.6 ton/yr. Flashing losses are 114.8 ton/yr. \* All components are reported. MIX-102 Vapor adjusted to ensure mass balance GB-2 -WTK Flash----▶ Annual tank loss calculations for "PW to Tanks". WTK W Total working and breathing losses are 45.69 ton/yr. -WTK S Flashing losses are 0 ton/yr. \* All components are reported. MIX-103 Vapor adjusted to ensure mass balance WTK 1-1 -STK Flash-Annual tank loss calculations for "Slop Tank". Total working and breathing losses are 5.233 ton/yr. Flashing losses are 0.2646 ton/yr. MIX-104 \* All components are reported. Vapor adjusted to ensure mass balance

STK-1

Note: all WS/Flashing tank stencils below include all components



## Tank Battery Facility Template w/ VRT and Oil Solver